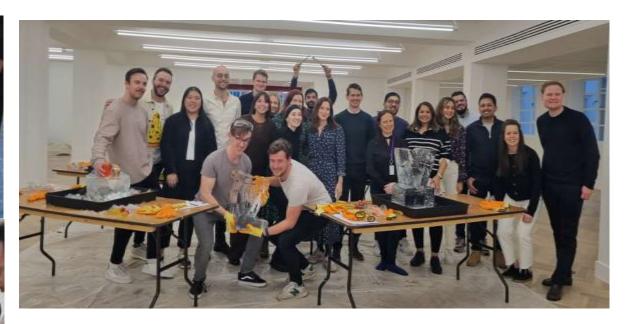

Whichever route they opt for, all the finished (or almost completed!) sculptures will be presented for final line up inspection at the conclusion of the event. Our expert ice carver will judge each teams' creation on originality and skill.