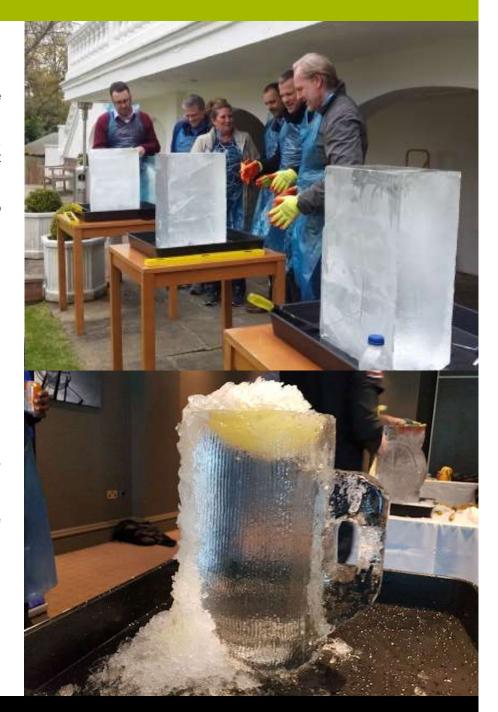

Providing a unique environment for guests to communicate and bond, this hands-on event involves flair and precision. After an inspirational demonstration from our resident professional, teams will have the opportunity to 'try their hands' at carving a masterpiece ice sculpture!

Using the carving kits provided, including chisels, leather gloves and goggles, teams must follow the directions given by the instructors to successfully carve their very own creation.

An event with a difference, Ice Sculpting provides a fully bespoke experience that challenges individuals to observe and retain information - then use their acquired knowledge in a creative and productive way with instant visual results.

#### **DETAILS**

This event is quite literally an ice-breaker! Within your session, perfect strangers will be laughing and joking like old friends. We know, we've seen it happen!

Guests will be allocated into small groups. Each team has their own block of ice, trays, gloves, glasses and ice carving tools. After a safety briefing on how to use the tools and equipment provided, your group enjoys an expert demonstration of professional ice carving!

No time to waste though, within 10 minutes of the event beginning your teams will begin to draw the outlines for their sculptures and start to carve their block.

Each team receives specialist tuition on how to: