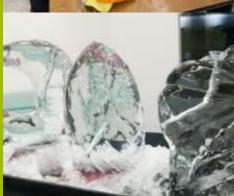

#### **FINALE**

Guests can choose to create totally unique characters and designs for their sculptures, reproduce well known icons or even have a company message/theme to tie all the teams' creations together.

Whichever route they opt for, all the finished (or almost completed!) sculptures will be presented for final line up inspection at the conclusion of the event. Our expert ice carver will judge each teams' creation on originality and skill.