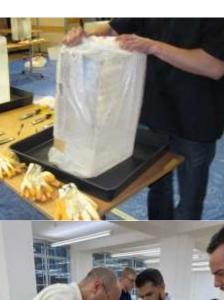

#### **DETAILS**

This event is quite literally an ice-breaker! Within your session, perfect strangers will be laughing and joking like old friends. We know, we've seen it happen!

Guests will be allocated into small groups. Each team has their own block of ice, trays, gloves, glasses and ice carving tools. After a safety briefing on how to use the tools and equipment provided, your group enjoys an expert demonstration of professional ice carving!