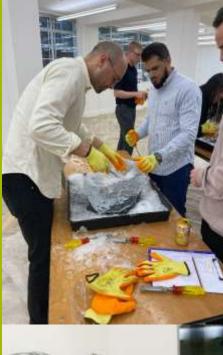

No time to waste though, within 10 minutes of the event beginning your teams will begin to draw the outlines for their sculptures and start to carve their block.

Each team receives specialist tuition on how to:

Design
 Silhouette
 Blocking in
 Rounding
 Sanding
 apply the design
 cut out the silhouette
 push back the levels
 cut off the corners
 smooth the ice

• Details & Clean add refractive angles and remove small scratches and ice chips