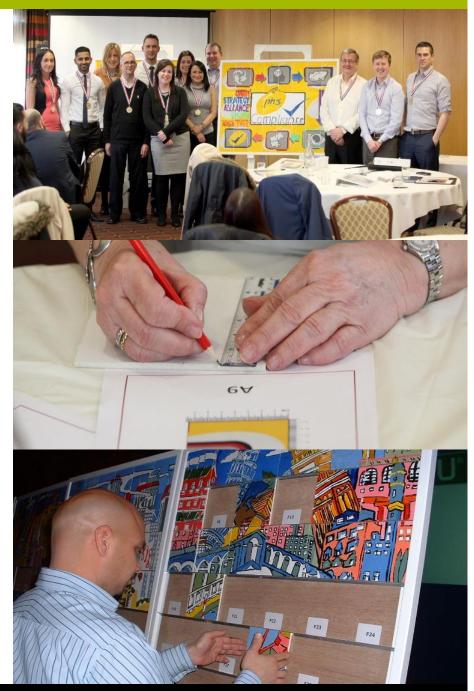

## **GUEST NOS.**

10 - 500 guests

SEE THE EVENT IN ACTION!

Designed to sit comfortably within your conference environment, The Bigger Picture provides an excellent teamwork and communication forum for your entire group. Drawing on the delegates' conceptual and spatial talents, small groups work collaboratively to recreate a picture from limited information and resources.

Collectively each small group/team will work together to recreate a work of art - or bespoke design to your specification. Each team is given a miniaturised section of the artwork comprised of several individual tiles. Using only the equipment provided and within a fixed timeframe they will scale up and produce their contribution to the finished full-size artwork. The groups will recreate the masterpiece in non-toxic, washable acrylic paint with suitable protective clothing provided.

At the finale, all guests gather to assemble the sections of individual tiles within a framework to complete the picture – quite often with hilarious results! This high-quality event emphasises the need for clear and accurate communication, encouraging people to work together knowing their individual talents have played an important part in creating 'The Bigger Picture'.