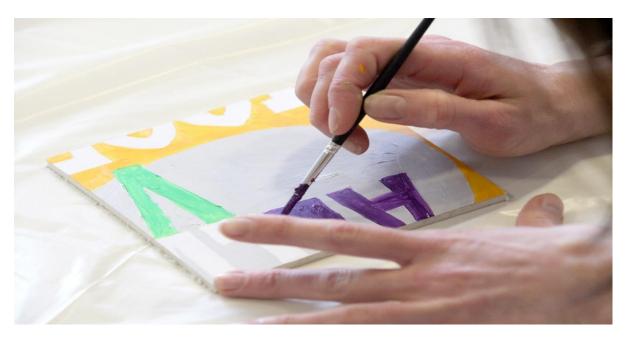

Collectively each small group/team will work together to recreate a work of art - or bespoke design to your specification. Each team is given a miniaturised section of the artwork comprised of several individual tiles. Using only the equipment provided and within a fixed timeframe they will scale up and produce their contribution to the finished full-size artwork. The groups will recreate the masterpiece in non-toxic, washable acrylic paint with suitable protective clothing provided.

At the finale, all guests gather to assemble the sections of individual tiles within a framework to complete the picture – quite often with hilarious results! This high-quality event emphasises the need for clear and accurate communication, encouraging people to work together knowing their individual talents have played an important part in creating 'The Bigger Picture'.