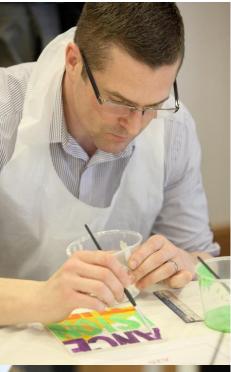

Collectively each small group/team will work together to recreate a work of art - or bespoke design to your specification. Each team is given a miniaturised section of the artwork comprised of several individual tiles. Using only the equipment provided and within a fixed timeframe they will scale up and produce their contribution to the finished full-size artwork. The groups will recreate the masterpiece in non-toxic, washable acrylic paint with suitable protective clothing provided.

At the finale, all guests gather to assemble the sections of individual tiles within a framework to complete the picture – quite often with hilarious results! This high-quality event emphasises the need for clear and accurate communication, encouraging people to work together knowing their individual talents have played an important part in creating 'The Bigger Picture'.