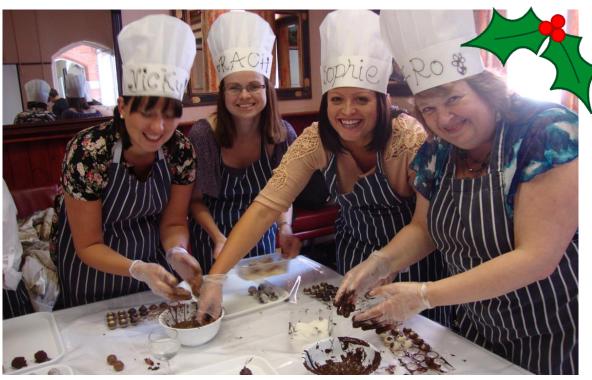

## CHOCOLATE ADVENT CHALLENGE

**DURATION** 90-180 minutes (according to guest numbers)

**GUEST NOS.** 10-500 guests

REQUIREMENTS
Sufficient space for a table plus chairs for each team

After teasing your taste buds with a quick history of chocolate making, teams will create their very own chocolate advent calender! Be assured you will enthusiastically treble your daily calorie quota by enjoying your own luxury mouth-watering advent chocolates.

As a group of apprentice chocolatiers, your challenge is to design and create a range of delicious chocolates with a marketing approach in mind......Christmas!

Working in groups, you will compete to design and produce the best chocolates, packaging and marketing campaign. Our panel of judges will decide the winning group based on a combination of total manufacturing cost, creativity and presentation.

There is no better time of year to be as creative as you want to be, make Santa and his elves proud of your creation!

"The chocolate challenge was a great way for everyone to have fun! Lots of interacting and the use of everyone's ideas!" The Travel Retail Consortium