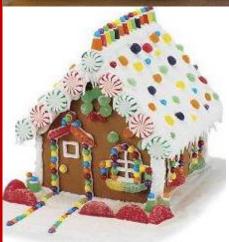

## Gingerbread, icing, sweeties.....this creative and fun activity will fully immerse you in the festive season!

Teams will go head to head to make the most creative gingerbread winter wonderland for a festive display. We will provide the gingerbread building blocks and a vast range of sweets, treats, icing and tools to get the creative side of out your teams.

Make a house Santa and his Elves would be proud of!