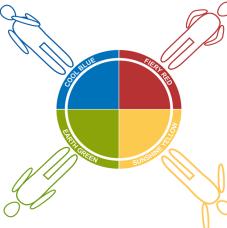

- Personal style and decision making Strengths and weaknesses
- 'How to communicate with me...'
- Tips on communication with opposites!

Based on the 4 Insights colour energies, the profiles are highly accurate and designed to be positive about people's qualities. The feedback and results that the profiles get is consistently excellent. If you want help achieving your development objectives contact us to discover profiling and find out your true colours!