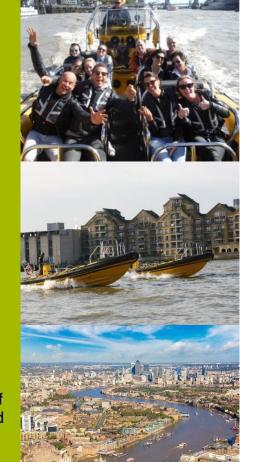

## LONDON RIB BLAST

DURATION 20-75 minutes (subject to chosen tour)

LOCATION Piers nearby to City of London and West End

**GUEST NOS.** 12 passengers per boat

What better way to see London's sights than from the most famous waterway in the world, the River Thames! These magnificent speedboats are designed to create the ultimate Thames speedboat rollercoaster adrenaline packed experience!

**RIB** (Rigid Inflatable Boats) are usually used by the Special Forces of the world and other police agencies. They are a formidable sight on the Thames. These boats are designed to be used in extreme conditions and therefore are extremely robust, stabel and safe!