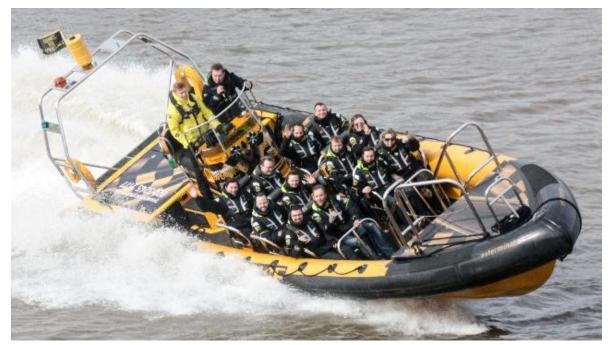

## LONDON RIB BLAST

DURATION 20-75 minutes (subject to chosen tour)

LOCATION Piers nearby to City of London and West End

**GUEST NOS.** 12 passengers per boat

What better way to see London's sights than from the most famous waterway in the world, the River Thames! These magnificent speedboats are designed to create the ultimate Thames speedboat rollercoaster adrenaline packed experience!

**RIB** (Rigid Inflatable Boats) are usually used by the Special Forces of the world and other police agencies. They are a formidable sight on the Thames. These boats are designed to be used in extreme conditions and therefore are extremely robust, stabel and safe!