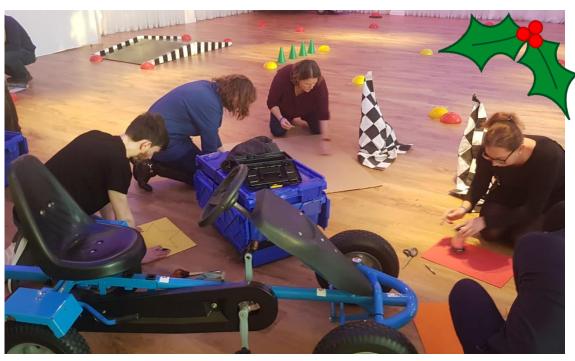

From an initial brief, teams will be required to build their own sleigh using the kit provided to them. Once built, teams then race against the clock to strip and rebuild their sleighs to win points as the fastest pit crew.

This event is based around simple mechanics, using very simple construction techniques the teams require no automotive or engineering skills.

"Definitely one of the best, if not the best session of its kind" Coca Cola