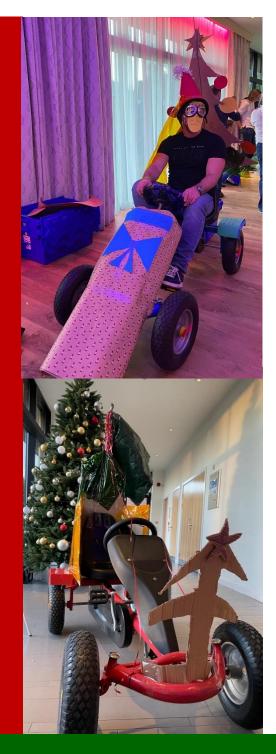

With the pit stop challenge complete teams then use their creative skills to transform their sleigh using the materials provided into a work of art.

With the ultimate dream machines created, it's time for the Moot where a pass is paramount before teams compete in various races to test their driving skills!