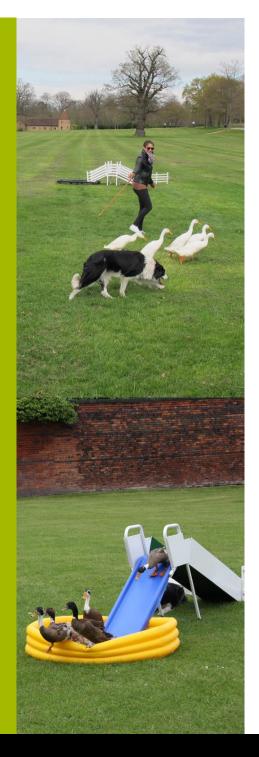

## SHEEP DOG HANDLING

**DURATION**60 – 120 minutes

**REQUIREMENTS**Large, flat lawned area or field

GUEST NOS.

Put the fun back into any company away day or team-building event with one of our most popular country sports....Sheep Dog Handling!

Guests will be motivated, educated and will be talking about the day long after they return to base.

Working with the dogs and ducks in a relaxed and entertaining setting enhances communication skills and working relationships, while encouraging all participants to think outside the box to overcome new challenges.

An enjoyable experience that's certain to boost spirits, works great as a stand-alone activity for up to 25 guests or part of a Country Sports experience.

"Without exception, the most interesting (and hilarious) team building event I have ever been involved in." Eric Wright FM Ltd