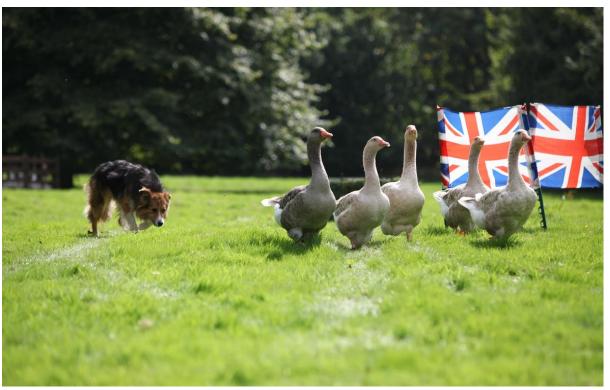

## SHEEP DOG HANDLING

**DURATION**60 – 120 minutes

**REQUIREMENTS**Large, flat lawned area or field

GUEST NOS.

Put the fun back into any company away day or team-building event with one of our most popular country sports....Sheep Dog Handling!

Guests will be motivated, educated and will be talking about the day long after they return to base.

Working with the dogs and ducks in a relaxed and entertaining setting enhances communication skills and working relationships, while encouraging all participants to think outside the box to overcome new challenges.

An enjoyable experience that's certain to boost spirits, works great as a stand-alone activity for up to 25 guests or part of a Country Sports experience.

"Without exception, the most interesting (and hilarious) team building event I have ever been involved in." Eric Wright FM Ltd