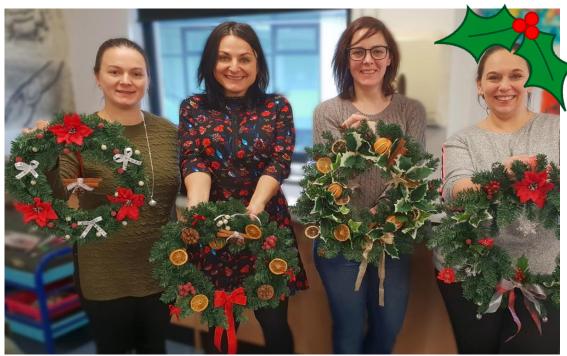

## WREATH MAKING

**DURATION** 60 - 120 minutes

**GUEST NOS.** 

10 – 100 guests (Larger numbers can be accommodated)

**REQUIREMENTS** 

Indoor space with use of tables and chairs.

Design and customise your own festive wreath this Christmas with this crafty party workshop idea. A great activity for any end of year team bonding treat.

Art tutors will demonstrate and explain the various techniques to create a wreath. Next participants will decide which medium and style they want to use and begin their own project.

Dig into our bounty of festive materials to customise your wreath to your own style and taste. Whether you want to use fun festive ribbons and colourful baubles or go for a more traditional Christmas wreath using cinnamon sticks, dried orange pieces and pinecones.

There will be plenty to inspire you at this festive craft workshop! Then complete your customised wreath using our festive haberdashery of trims for those finishing touches and add the perfect bow using luxurious ribbon to hang up your creation at home.