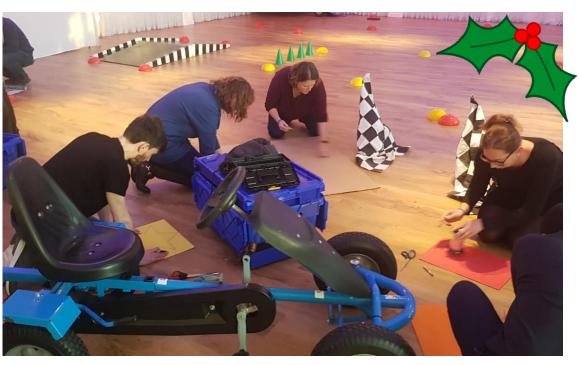

From an initial brief, teams will be required to build their own sleigh using the kit provided to them. Once built, teams then race against the clock to strip and rebuild their sleighs to win points as the fastest pit crew.

With the pit stop challenge complete teams then use their creative skills to transform their sleigh using the materials provided into a work of art.

With the ultimate dream machines created, it's time for the Moot where a pass is paramount before teams compete in various races to test their driving skills!