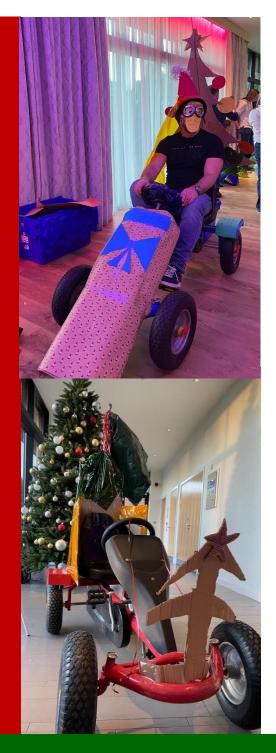

With the pit stop challenge complete teams then use their creative skills to transform their sleigh using the materials provided into a work of art.

With the ultimate dream machines created, it's time for the Moot where a pass is paramount before teams compete in various races to test their driving skills!

This event is based around simple mechanics, using very simple construction techniques the teams require no automotive or engineering skills.

"Definitely one of the best, if not the best session of its kind" Coca Cola